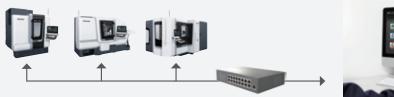

### **CELOS PC-Version**

#### Direct access from PC to machine

CELOS PC-Version allows you to use CELOS functions on a PC and access to CELOS-equipped machines from your office through network. It also permits transferring job data to each machine on the shop floor and offers centralized management of machining setups, instructions and maintenance information. Production planning and progress management during setup operation become possible with CELOS PC-Version.