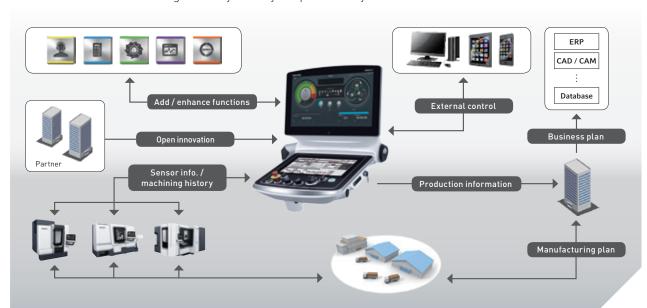

### **Continuous Support of Your Productivity Improvement**

A "powerful machine tool" cannot be defined by the machine itself anymore. In the current IoT movement, software plays a major factor to improve operational efficiency and production. Correspondingly, as the number of machine tools increases, it is important to build an efficient centralized machine control by utilizing the latest network technology.

CELOS Club provides a lifecycle software solution to integrate your machine tools into a digital ecosystem. This package includes various applications and services that will support you to maximize the use of CELOS and significantly boost your productivity.

#### Direct access from PC to machine

CELOS PC-Version allows you to use CELOS functions on a PC and access to CELOS-equipped machines from your office through network. It also permits transferring job data to each machine on the shop floor and offers centralized management of machining setups, instructions and maintenance information. Production planning and progress management during setup operation become possible with CELOS PC-Version.

### Accumulate machining know-how by JOB MANAGER

- Systematically manage jobs
- Manage machining information (e.g. drawings, 3D models) and NC programs

### Job-linked machining instructions by JOB SCHEDULER

- Display job schedule
- Assign jobs to networked machines
- Manage job schedule of multiple machines

### Efficient maintenance by SERVICE AGENT

- Collectively manage maintenance information of multiple machines
- Check maintenance status and send additional maintenance information

Add, edit or delete periodic maintenance items