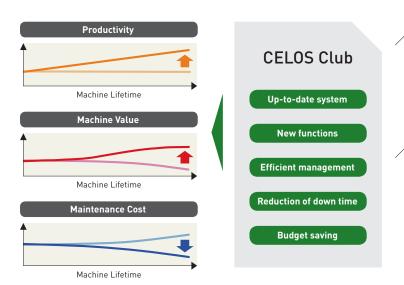

### Purposes of CELOS Club

- $\boldsymbol{+}$  Ensure the best and latest machine conditions at all times
- + Constantly support productivity improvement
- + Accommodate the impacts from rapidly-changing market environment and platform
- + Achieve high profitability with highly efficient production

#### Exclusive services of CELOS Club

- + Latest functions always available through version upgrades
- + Efficient machine management and machining program creation
- + Enhancement of machine functions by software upgrades and additional options
- + Down time minimization by machine status monitoring
- + Peace of mind protection of CELOS system with discounted part prices
- Countries subject to CELOS Club are Japan and the U.S. only [as of January 2018]. The service will be available for more countries and areas. For details, please consult our sales representative.
- The contents vary depending on the country. For details, please consult our sales representative.
- Machines subject to CELOS Club are models equipped with MAPPS and ERGOline Touch only.