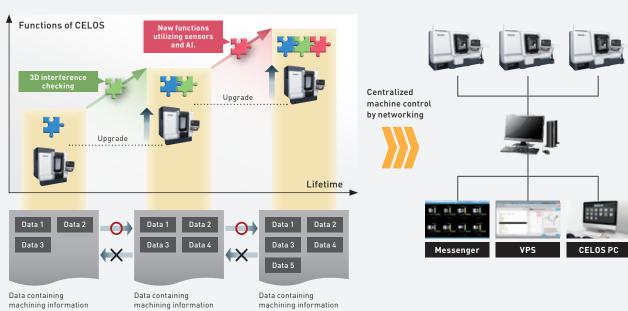

### **Continuous Support of Your Productivity Improvement**

A "powerful machine tool" cannot be defined by the machine itself anymore. In the current IoT movement, software plays a major factor to improve operational efficiency and production. Correspondingly, as the number of machine tools increases, it is important to build an efficient centralized machine control by utilizing the latest network technology.

CELOS Club provides a lifecycle software solution to integrate your machine tools into a digital ecosystem. This package includes various applications and services that will support you to maximize the use of CELOS and significantly boost your productivity.