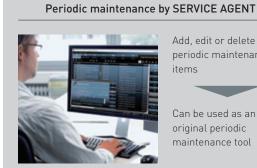

### Efficient maintenance by SERVICE AGENT

- Collectively manage maintenance information of multiple machines
- Check maintenance status and send additional maintenance information

Add, edit or delete periodic maintenance items

Can be used as an original periodic maintenance tool

- CELOS PC-Version license is valid only during CELOS Club subscription period.
- To use CELOS PC-Version, a PC with a minimum screen resolution of 1,920×1,080 and Microsoft Windows 7 or above is required.