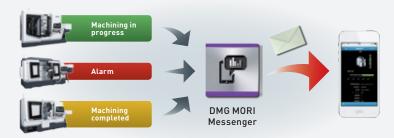

### **DMG MORI Messenger**

### Maximizing productivity by machine monitoring

DMG MORI Messenger provides an access to live detailed machine status at anytime from anywhere. Continuous online monitoring enables our customers to get an overview of their production performance and be informed of malfunctions immediately via e-mail or SMS.

Live Demo

See it on our demo website: www.dmgmorimessenger.com

- + Live online monitoring of your DMG MORI machines
- + Convenient web access from smartphones and tablets
- + Instant notification of alarms and reduction of machine downtimes
- + Simple generation of XLS data or PDF reports