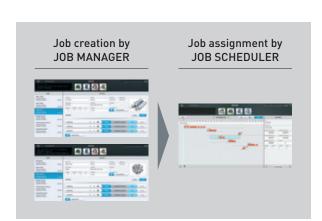

### Accumulate machining know-how by JOB MANAGER

- Systematically manage jobs
- Manage machining information (e.g. drawings, 3D models) and NC programs

### Job-linked machining instructions by JOB SCHEDULER

- Display job schedule
- Assign jobs to networked machines
- Manage job schedule of multiple machines