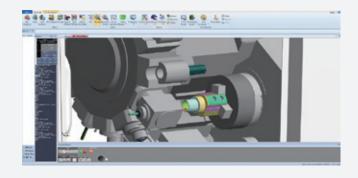

### MfgSuite NC Simulation

### Offline NC program verification

MfgSuite (Manufacturing Suite) is a Windows application software that provides high-performance and high-accuracy virtual machining with interference checking functions. As a machine-builder's own software, it is full of DMG MORI machining know-hows to deliver most confident cutting simulations.

### ■ Accurate 5-Axis machine simulation

### ■ Full machine collision detection