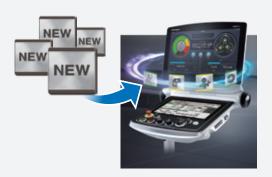

### CELOS / MAPPS V Free Version Upgrade

### Latest features always available through version upgrades

- + Free annual upgrade of CELOS software\*1 to receive new features, enhanced existing functions, and improved operability
- + Data compatibility assurance between existing machine and newly introduced machine for a smooth machine deployment
- + 20% discount on software option purchases\*2
- + Functions that were not available at the time of machine installation can be added by the later upgrade
  - \*1 Easy upgrade to the latest version with a USB memory device.
  - \*2 Only applicable on machines with valid CELOS Club subscription.
    Please contact DMG MORI sales representative for details.