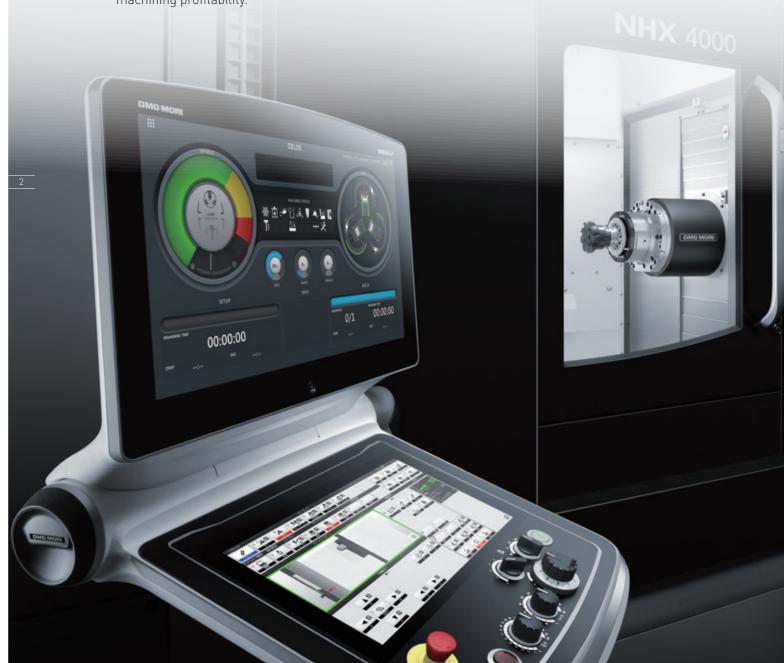

# Simple & Smart · The Next-Generation Interface

CELOS simplifies and accelerates the machining process from an idea to a finished product. It is as easy as using a smartphone while seamlessly connecting to your company's IT systems. By expanding its connectivity, CELOS plays a pioneering role in forming an IoT (Internet of Things) system to lead our machine tools into the wave of Industry 4.0.

As DMG MORI's standard interface, CELOS will keep evolving to provide the path to increase machining profitability.