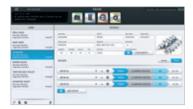

### **CELOS PC-Version**

#### Direct access from PC to machine

CELOS PC-Version allows you to use CELOS functions on a PC and access to CELOS-equipped machines from your office through network. It also permits transferring job data to each machine on the shop floor and offers centralized management of machining setups, instructions and maintenance information. Production planning and progress management during setup operation become possible with CELOS PC-Version.