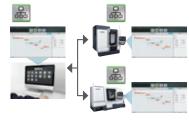

### **CELOS PC-Version**

#### Direct access from PC to machine

CELOS PC-Version allows you to use CELOS functions on a PC and access to CELOS-equipped machines from your office through network. It also permits transferring job data to each machine on the shop floor and offers centralized management of machining setups, instructions and maintenance information. Production planning and progress management during setup operation become possible with CELOS PC-Version.