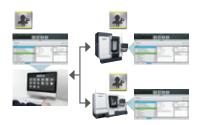

### **CELOS PC-Version**

#### Direct access from PC to machine

CELOS PC-Version allows you to use CELOS functions on a PC and access to CELOS-equipped machines from your office through network. It also permits transferring job data to each machine on the shop floor and offers centralized management of machining setups, instructions and maintenance information. Production planning and progress management during setup operation become possible with CELOS PC-Version.